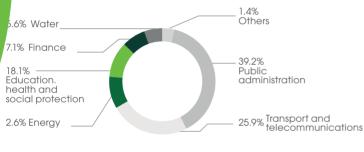

d **sustainable modes of transportation** 



will benefit from improvements in the **environment of their habitat** 



**+5.8** million people

will benefit from new or improved **energy** infraestructure



of approved operations in **2023 corresponds to** green financing

### 21 shareholder countries

Argentina • Barbados • Bolivia • Brazil • Chile • Colombia • Costa Rica Dominican Republic • Ecuador • El Salvador • Honduras • Jamaica Mexico • Panama • Paraguay • Peru • Portugal • Spain • Trinidad and Tobago • Uruguay • Venezuela



caf.com/en @AgendaCAF

# Operations



#### Portfolio<sup>1</sup>

(in USD millions)



and guarantees. <sup>2</sup> Does not include accounting adjustments.

bes not include accounting adjustments.

#### vestment and loan portfolio y economic sector 2023



## Financing

CAF's financing strategy is based on the diversification of funding, mitigation of interest rate and currency risks, as well as obtaining competitive rates, all of which allow for an efficient intermediation of financial resources.

#### Sources of financing 2023



Since 1993, CAF has issued more than 390 bonds, raising more than USD 60 billion in the most important international capital markets in the United States, Europe, Asia, Oceania and several Latin American countries. CAF also maintains a constant presence in short-term capital markets through commercial paper programs in the U.S. (USD 3 billion) and Europe (USD 3 billion).

#### Portfolio by country 2023



<sup>3</sup> Includes Spain, Portugal and multinational.

#### Financial statements summary

| 2019   | 2020