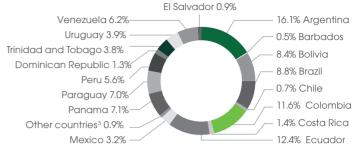

#### Portfolio by country 2023

<sup>3</sup> Includes Spain, Portugal and multinational.