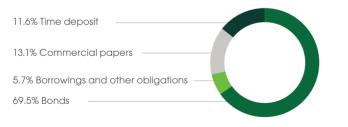

## Financing

CAF's financing strategy is based on the diversification of funding, mitigation of interest rate and currency risks, as well as obtaining competitive rates, all of which allow for an efficient intermediation of financial resources.

#### Sources of financing 2023

Since 1993, CAF has issued more than 390 bonds, raising more than USD 60 billion in the most important international capital markets in the United States, Europe, Asia, Oceania and several Latin American countries. CAF also maintains a constant presence in short-term capital markets through commercial paper programs in the U.S. (USD 3 billion) and Europe (USD 3 billion).