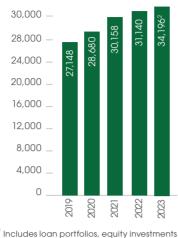

#### Portfolio<sup>1</sup>

(in USD millions)

and guarantees. <sup>2</sup> Does not include accounting adjustments.

bes not include accounting adjustments.

<sup>4</sup>Includes Loans and equity investments.